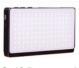

# **Pocket-Sized Tunable LED Camera Light** With Self-Contained Rechargeable Battery

- Tunable from 3000 5600 K
- Dimmable 0 100 %
- 1 Hour 40 Minute Run-Time
- Smaller than a Smart Phone
- Rugged Aluminum Construction
- Alpha-Numeric OLED Display
- Charges with any USB Charger
- For Smart Phones, DLSR & Camcorders
- Perfect Soft-Light for Indoors and Night Video

#### **SPECIFICATIONS**

Output: 5ft = 40fc, 2.5ft = 160fc Color Temperature: 3000 - 5600K

CRI ≥92

Run Time: 1 Hour 40 Minutes LED Count: 120 Elements Power Consumption: 8W Battery capacity: 2700mAh

Weight: 5.2 ounces