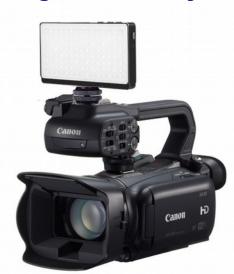

# **Pocket-Sized Tunable LED Camera Light** With Self-Contained Rechargeable Battery

- Tunable from 3000 5600 K
- Dimmable 0 100 %
- 1 Hour 40 Minute Run-Time
- Smaller than a Smart Phone
- Rugged Aluminum Construction
- Alpha-Numeric OLED Display
- Charges with any USB Charger
- For Smart Phones, DLSR & Camcorders
- Perfect Soft-Light for Indoors and Night Video

### Fits in your pocket

3000-5600K Adjustable

0-100% Dimmer Control