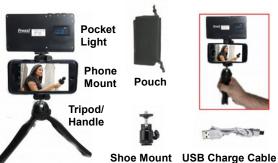

### **Pocket Light Kit**

PocketLight

**Shoe Mount** 

**USB Charge Cable** 

Model LCL-120 Item 91731

### **Smart Phone Kit**

Model LCL-120K Item 91075

**Mounts to Camera Shoe** 