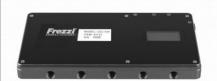

#### **Solid Aluminum Body**

Five 1/4-20 Mounting Holes

Dims: L 3.34" x W 2.24" x .39" Thick

Mount: Cold Shoe Charge Method: USB