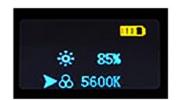

#### **SPECIFICATIONS**

Output: 5ft = 40fc, 2.5ft = 160fc Color Temperature: 3000 - 5600K

CRI ≥92

Run Time: 1 Hour 40 Minutes LED Count: 120 Elements Power Consumption: 8W Battery capacity: 2700mAh

Weight: 5.2 ounces

### Fits in your pocket

3000-5600K Adjustable

0-100% Dimmer Control