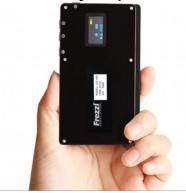

# **Pocket-Sized Tunable LED Camera Light** With Self-Contained Rechargeable Battery

- Tunable from 3000 5600 K
- Dimmable 0 100 %
- 1 Hour 40 Minute Run-Time
- Smaller than a Smart Phone
- Rugged Aluminum Construction
- Alpha-Numeric OLED Display
- Charges with any USB Charger
- For Smart Phones, DLSR & Camcorders
- Perfect Soft-Light for Indoors and Night Video

### Fits in your pocket

3000-5600K Adjustable

0-100% Dimmer Control