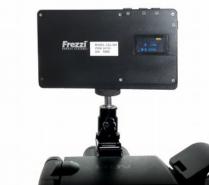

# **Pocket-Sized Tunable LED Camera Light** With Self-Contained Rechargeable Battery

- Tunable from 3000 5600 K
- Dimmable 0 100 %
- 1 Hour 40 Minute Run-Time
- Smaller than a Smart Phone
- Rugged Aluminum Construction
- Alpha-Numeric OLED Display
- Charges with any USB Charger
- For Smart Phones, DLSR & Camcorders
- Perfect Soft-Light for Indoors and Night Video

### Fits in your pocket

3000-5600K Adjustable

0-100% Dimmer Control