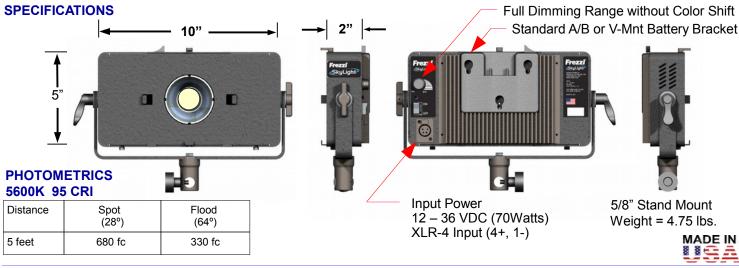

The SkyLight is the Highest Output Single-Point Source LED in it's power class. It has a proven track record with Networks and Television Stations giving their live shots that incredible WOW! factor.

Join the Winning Team in 2020 with this kit while saving cost and using your existing Anton or V-Mount Batteries.