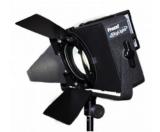

- 200W HMI Output LED Kit
- Weatherproof & Rugged
- Works with Your Batteries



This compact kit is a light-weight and economical 200W HMI Output LED travel package designed to get your 2020 Election and News Coverage into perfect focus.

The SkyLight is the Highest Output Single-Point Source LED in it's power class. It has a proven track record with Networks and Television Stations giving their live shots that incredible WOW! factor.

Join the Winning Team in 2020 with this kit while saving cost and using your existing Anton or V-Mount Batteries.

Skylight



## SKY-AC KIT INCLUDES

- SkyLight High-Power Fully Dimmable Head w/ Battery Bracket
- Clip-On AC 90W Power Supply w/ XLR-4 connector
- Combo-Filter/Diffuser Barn Door
- · Flood and Spot Reflector
- 12 Food AC Line Cord
- Weathe