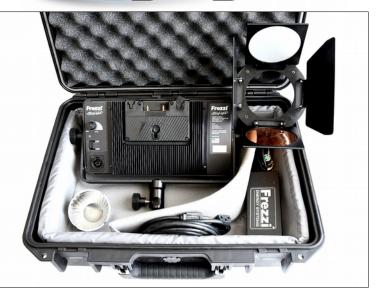

## SKY-AC KIT INCLUDES

- SkyLight High-Power Fully Dimmable Head w/ Battery Bracket
- Clip-On AC 90W Power Supply w/ XLR-4 connector
- Combo-Filter/Diffuser Barn Door
- · Flood and Spot Reflector
- 12 Food AC Line Cord
- Weather-proof Hardcase